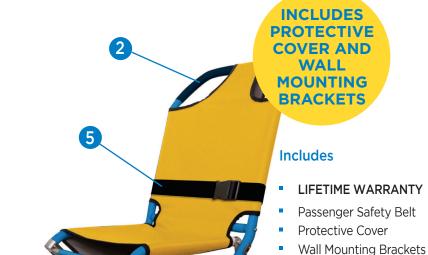

# 2 Integrated handles (no pinch points)

For effective grip when lifting and transporting the passenger

## 5 Adjustable patient straps

For increased passenger safety