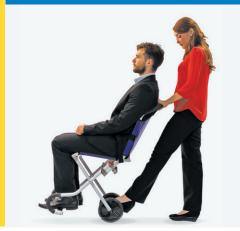

# **CarryLite Transit Chair 200H**

Designed for easy storage, the Evac+Chair®
CarryLite Transit Chair folds neatly in half and
can be stored in the smallest of areas. The chair
unfolds in one swift movement for immediate use.